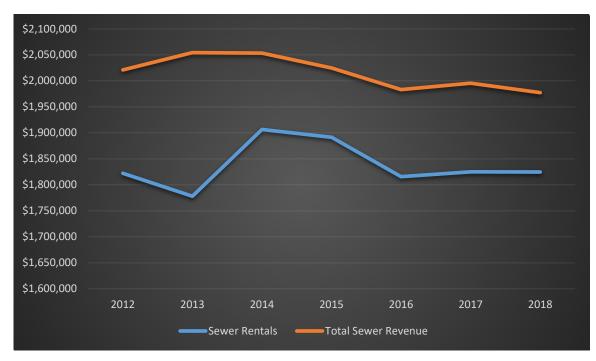

## **Overall Sewer Fund Outlook:**

The Steelton Sewer Fund continues to exhibit consistent revenues, mainly through sewer rentals. Sewer rentals are collected quarterly, providing a consistent cash flow but have remained flat through the past five years.

The Draft 2018 Sewer Fund Budget projects revenues to remain flat at \$1,977,381. This is an approximately 1 percent *decrease* from 2017.

## Sewer Fund Revenue Trend