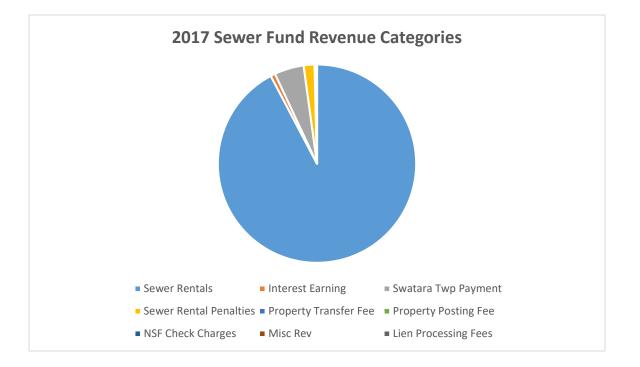

| Sewer 2018 |                                | 2018 Recdm.  |
|------------|--------------------------------|--------------|
| 08-000-000 | SEWER FUND REVENUES            | 0.00         |
| 08-341-000 | Interest Earnings              | 15,000.00    |
| 08-358-010 | Swatara Twp. Sewer Payment     | 95,000.00    |
| 08-364-100 | Sewer Rentals                  | 1,824,729.00 |
| 08-364-120 | Sewer Interest/Penalty Charges | 35,000.00    |
| 08-364-122 | Property Transfer Fee - Sewer  | 1,200.00     |
| 08-364-123 | Property Posting Fees - Sewer  | 6,327.00     |
| 08-364-150 | Sewer NSF Check Charges        | 100.00       |
| 08-380-000 | MISCELLANEOUS REVENUE          | 0.00         |
| 08-380-020 | Lien Processing Fees           | 25.00        |
| 08-380-100 | Miscellaneous Revenues         | 0.00         |
|            |                                | 1,977,381.00 |