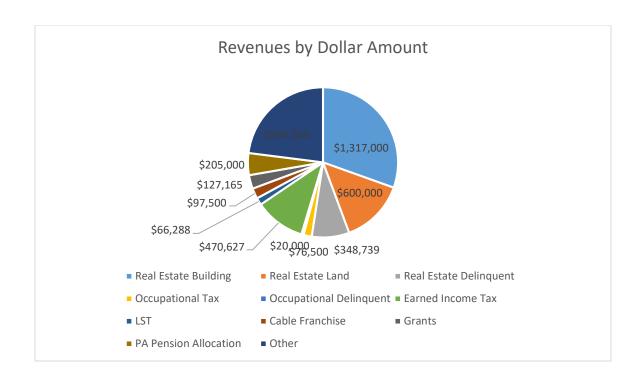

## **2017 Draft General Fund Budget Revenue Projections**

The 2017 Draft General Fund Budget is based on a revenue projection of **\$4,322,868** Major revenue assumptions are as follows:

- No property tax increase.
- Real Estate Taxes based on latest real estate assessment data provided by Dauphin County on October 3, 2017. Total collection assumption is reduced by 15 percent to account for anticipated delinquencies.
- Occupational taxes and other recurring funds projected based 5 year on historical average.
- \$127,165 in anticipated grant revenues: CDBG Codes, Gaming Grant for Skate Park Debt Service.

#### Personnel Assumptions in 2017 Draft General Fund Budget:

- o Personnel Compliment remains the same; no new positions created.
- o 3 percent across the board increase in salaries.

| 2018 GF Revenue |                                     |              |
|-----------------|-------------------------------------|--------------|
|                 |                                     |              |
| Account Number  |                                     | 2016 Recmd.  |
| 01-000-000      | REVENUES                            | 0.00         |
| 01-300-000      | TAXES                               | 0.00         |
| 01-301-100      | Real Estate Taxes-Current-Property  | 1,317,000.00 |
| 01-301-150      | Real Estate Land Taxes Current      | 600,000.00   |
| 01-301-300      | Real Estate Taxes - Delinquent      | 318,739.00   |
| 01-301-350      | Real Estate Land Taxes Deliquent    | 30,000.00    |
| 01-305-100      | Occupational Taxes - Current        | 76,500.00    |
| 01-305-300      | Occupational Taxes - Delinquent     | 20,000.00    |
| 01-310-010      | Per Capital Taxes - Current Year    | 5,500.00     |
| 01-310-030      | Per Capita Taxes - Delinquent       | 1,500.00     |
| 01-310-100      | Real Estate Transfer Tax            | 35,000.00    |
| 01-310-200      | Earned Income Tax                   | 470,627.00   |
| 01-310-510      | Local Services Tax-Current - LST    | 66,288.00    |
| 01-310-520      | Local Services Tax-Prior Year - LST | 17,325.00    |
| 01-321-800      | Cable TV Franchise                  | 97,500.00    |
| 01-330-000      | FINES & FORFEITS                    | 0.00         |
| 01-331-100      | Court Fines                         | 9,171.00     |
| 01-331-110      | Vehicle Code                        | 38,327.00    |
| 01-331-120      | Ordinances Statutes Etc.            | 7,306.00     |
| 01-331-300      | Code Fines                          | 25,000.00    |
| 01-331-350      | Parking Violations                  | 27,814.00    |
| 01-340-000      | INTEREST RENTS & ROYALTIES          | 0.00         |
| 01-341-000      | Interest Earnings                   | 7,184.00     |
| 01-342-100      | Rent - Parking Spaces               | 0.00         |
| 01-342-200      | Rent From Borough Owned Properties  | 0.00         |
| 01-354-090      | Community Development Grant         | 127,165.00   |
| 01-354-150      | Snow Contract                       | 8,500.00     |
| 01-355-000      | STATE SHARE REVENUE & ENTITLEM      | 0.00         |
| 01-355-010      | Public Utility Realty Tax           | 3,010.00     |
| 01-355-040      | Alcoholic Beverages License         | 1,450.00     |
| 01-355-050      | PA Pension Allocation               | 205,000.00   |
| 01-355-070      | Firemen's Relief Act 205            | 27,925.00    |
| 01-360-000      | INTERGOVERNMENTAL                   | 0.00         |
| 01-360-001      | In Lieu of Taxes                    | 2,752.00     |
| 01-360-100      | Copies/Fax Charges                  | 100.00       |
| 01-360-120      | Notary Fees                         | 150.00       |
| 01-360-150      | NSF Check Charges                   | 150.00       |
| 01-360-200      | Landlord Report File Fee            | 5,500.00     |
| 01-360-342      | Fees for Signs/Posters              | 120.00       |