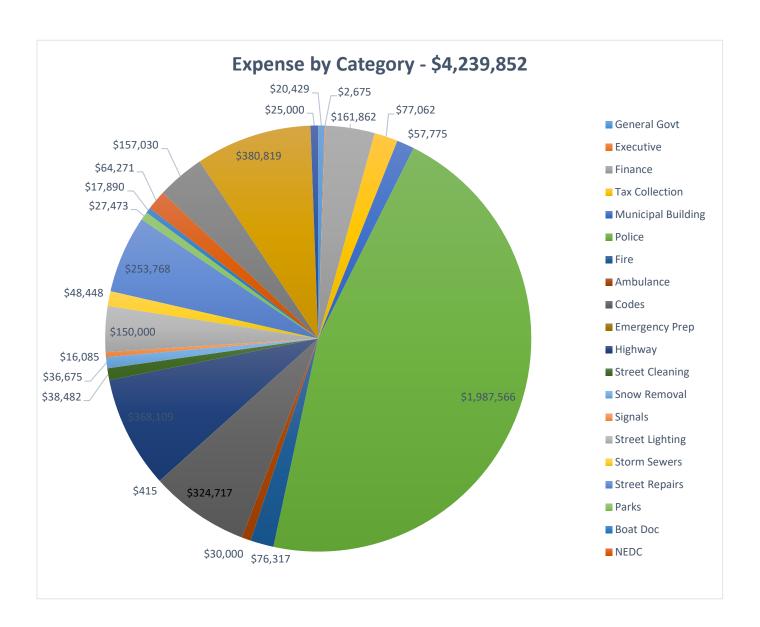

## **2017 Draft General Fund Expenses**

The 2017 General Fund Budget projects **\$4,322,868** in expenses. The expenses reflect modest investments in personnel and capital improvements as outlined below.