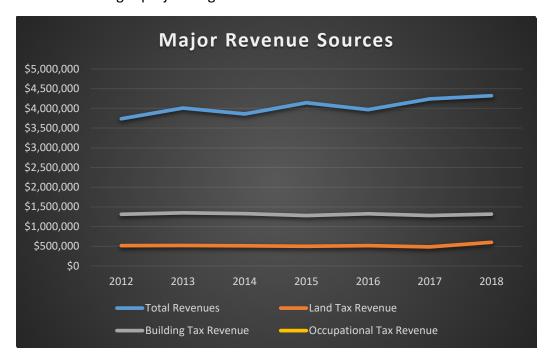

#### **General Fund Revenue Outlook: Slightly Increase in Major Tax Revenues**

Major sources of revenue (i.e. Real Estate and Personal Taxes) continue to remain relatively stable with a slight projected growth in 2018.

## **2017 Draft General Fund Budget Revenue Projections**

The 2017 Draft General Fund Budget is based on a revenue projection of **\$4,322,868** Major revenue assumptions are as follows:

- No property tax increase.
- Real Estate Taxes based on latest real estate assessment data provided by Dauphin County on October 3, 2017. Total collection assumption is reduced by 15 percent to account for anticipated delinquencies.
- Occupational taxes and other recurring funds projected based 5 year on historical average.
- \$127,165 in anticipated grant revenues: CDBG Codes, Gaming Grant for Skate Park Debt Service.